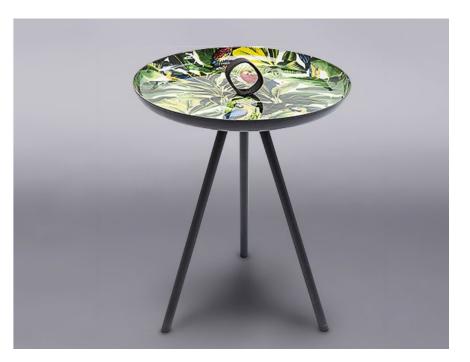

Sunny days call for bright colors and lively details so add a touch of fun to your outdoor space with tropical patterns and accent pieces.

1. Hanging chair - 2. Venice sofa set

3. Delphi sofa set

4. Pacha sofa set - 5. Tropical side table