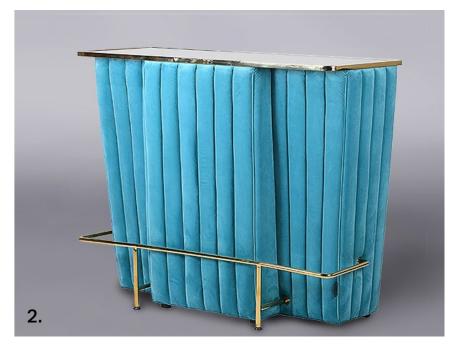

Choose a deep hue such as midnight blue for a luxurious feel, a vibrant turquoise for a retro flair or a delicate blush pink for a fresh look.

1. Maribo sofa - 2. Velvet blue bar

3. Velvet low stools (several colours available)