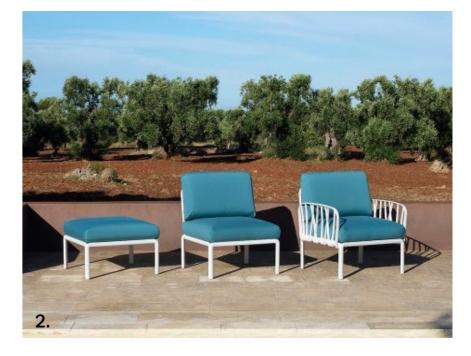

1, 2. Miami modular sofa - 3. Delano chair

4. Delano bench and table set

Rich velvet

This season velvet is as popular as ever so we are expanding our upholstered ranges.

This soft rich texture can add a touch of elegance to any piece.