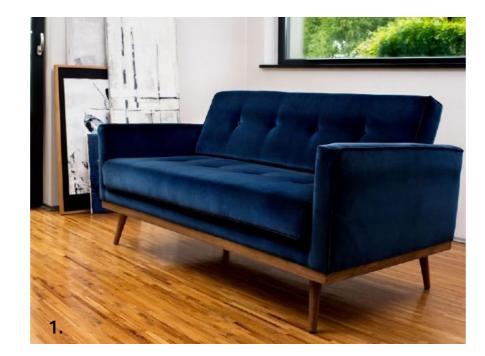

1, 2. Miami modular sofa - 3. Delano chair

4. Delano bench and table set

Rich velvet

This season velvet is as popular as ever so we are expanding our upholstered ranges.

This soft rich texture can add a touch of elegance to any piece.

Choose a deep hue such as midnight blue for a luxurious feel, a vibrant turquoise for a retro flair or a delicate blush pink for a fresh look.

1. Maribo sofa - 2. Velvet blue bar

3. Velvet low stools (several colours available)