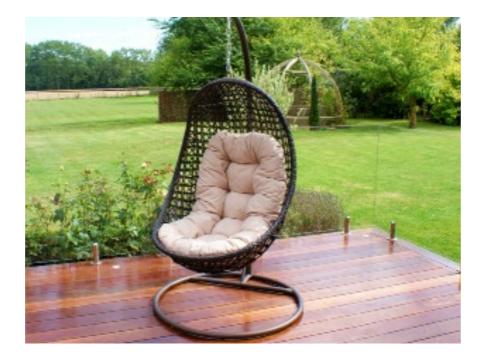

Sunny days call for bright colors and lively details so add a touch of fun to your outdoor space with tropical patterns and accent pieces.

1. Hanging chair - 2. Venice sofa set

3. Delphi sofa set

4. Pacha sofa set - 5. Tropical side table