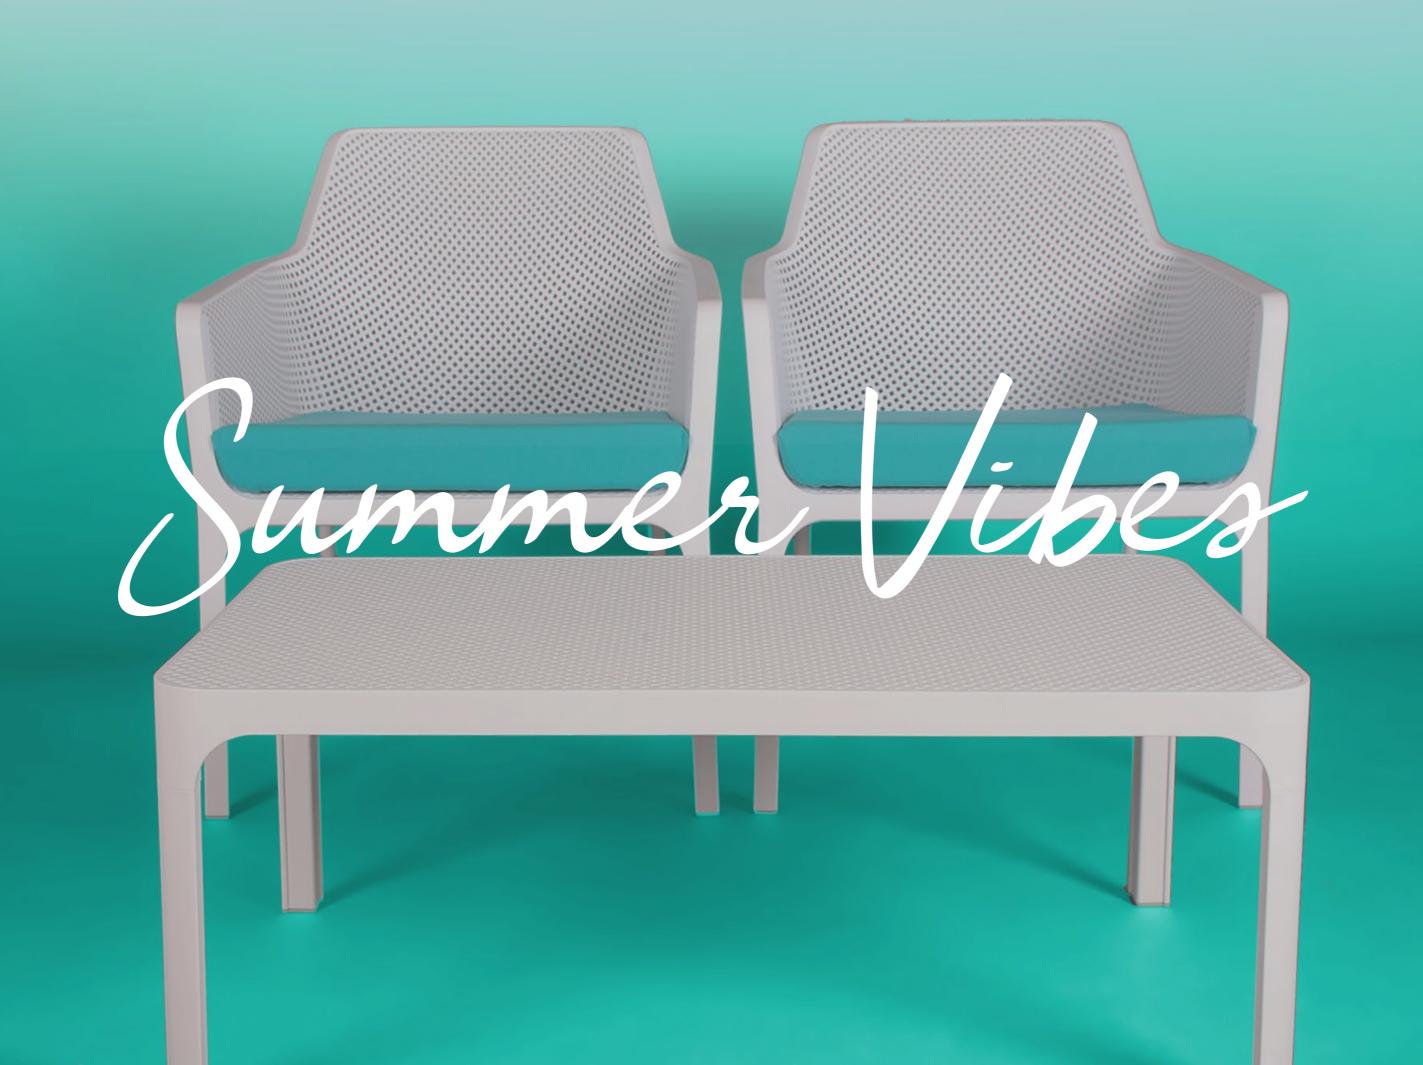

Miami beach

Nothing says summer more than white sandy beaches and crystal clear waters.

Let us transport you from Shoreditch to South Beach with our Miami and Delano ranges

Their crisp white lines and azure cushions capture the breezy summer feeling of the seaside perfectly.

1, 2. Miami modular sofa - 3. Delano chair

4. Delano bench and table set

Rich velvet

This season velvet is as popular as ever so we are expanding our upholstered ranges.

This soft rich texture can add a touch of elegance to any piece.