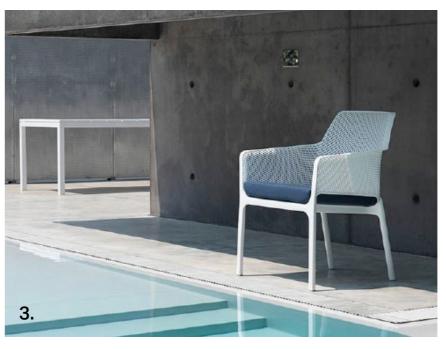

1, 2. Miami modular sofa - 3. Delano chair

4. Delano bench and table set

Rich velvet

This season velvet is as popular as ever so we are expanding our upholstered ranges.

This soft rich texture can add a touch of elegance to any piece.