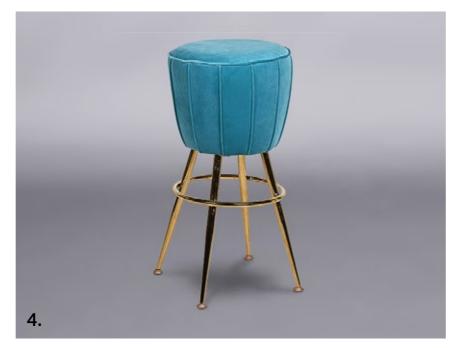

Choose a deep hue such as midnight blue for a luxurious feel, a vibrant turquoise for a retro flair or a delicate blush pink for a fresh look.

1. Maribo sofa - 2. Velvet blue bar

3. Velvet low stools (several colours available)

4. Velvet bar stool - 5. Alana chair (also available in grey)

 $\bigcirc$  furniture on the move

Secretgarden

We are already dreaming of warm afternoons in the sun and our new range of outdoor furniture is perfect to relax in style and have a drink (or two).