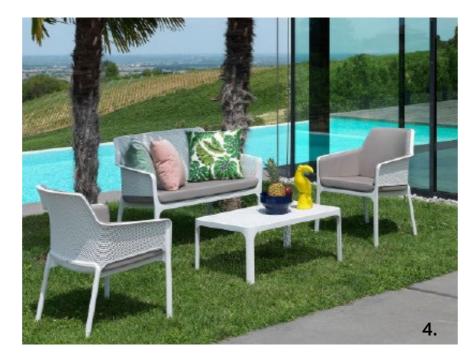

1, 2. Miami modular sofa - 3. Delano chair

4. Delano bench and table set

Rich velvet

This season velvet is as popular as ever so we are expanding our upholstered ranges.

This soft rich texture can add a touch of elegance to any piece.