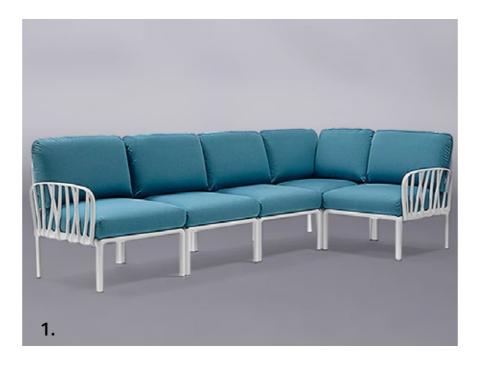

1, 2. Miami modular sofa - 3. Delano chair

4. Delano bench and table set

Rich velvet

This season velvet is as popular as ever so we are expanding our upholstered ranges.

This soft rich texture can add a touch of elegance to any piece.