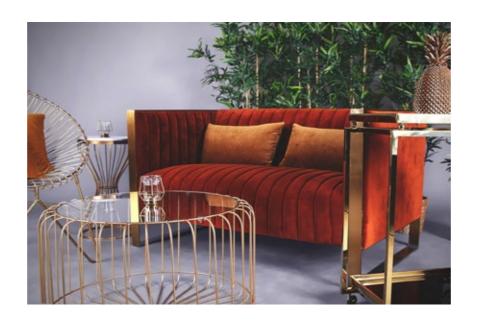

## Midnight in the tropics

Elegant but bold, this look is inspired by this year's interior trends, combining a rich palette of colours and textures, sophisticated gold accents and fun tropical patterns.

### Retro Glamour

Striking the perfect balance between contemporary and retro, this look's timeless elegance is characterised by geometric frames, gold metals and vibrant velvets.

... just add a glass of Champagne