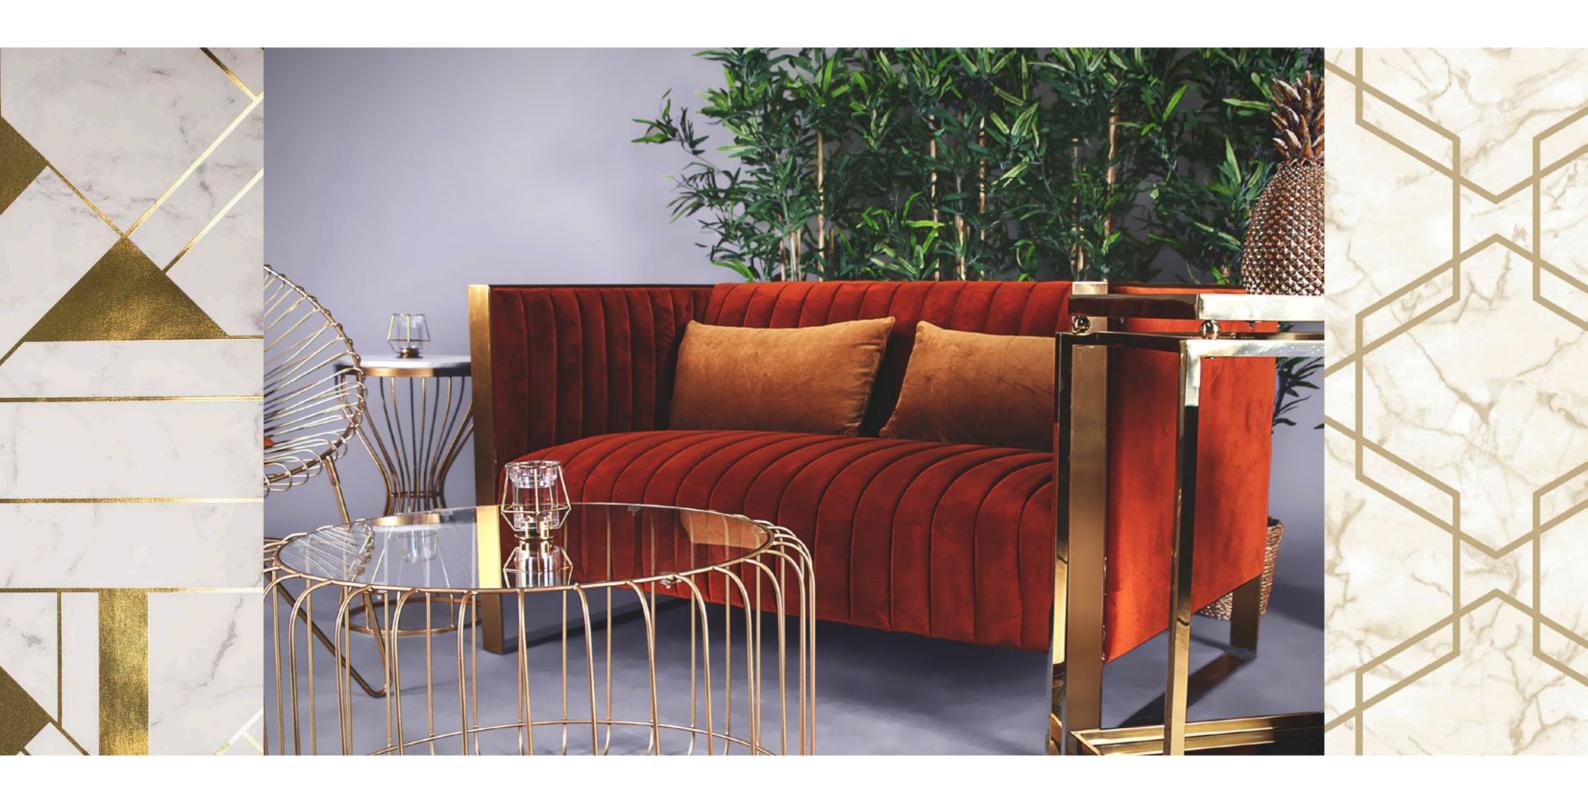

### Retro Glamour

Striking the perfect balance between contemporary and retro, this look's timeless elegance is characterised by geometric frames, gold metals and vibrant velvets.

... just add a glass of Champagne