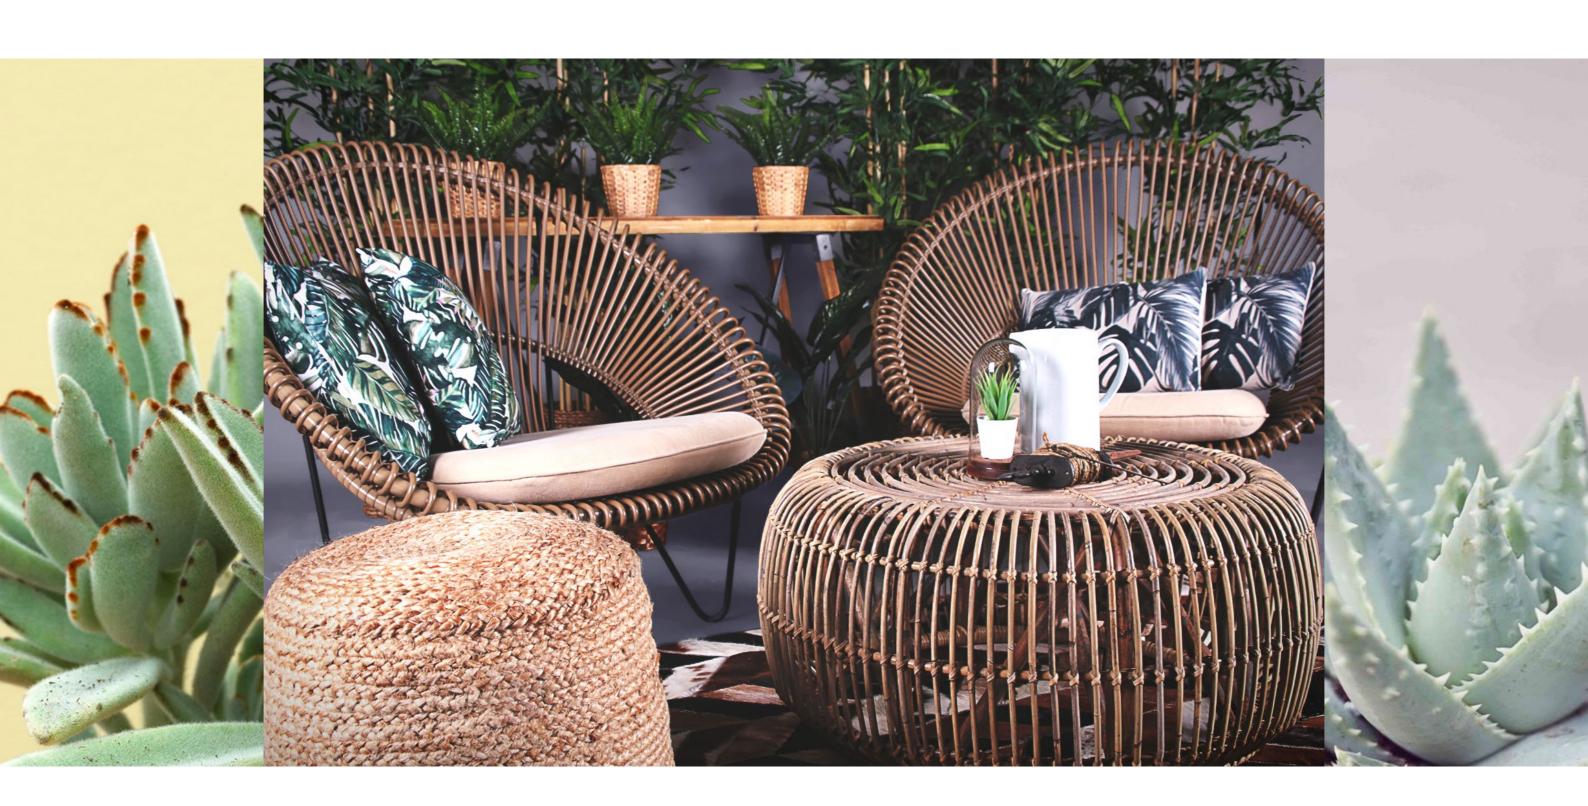

#### Indoor Garden

Feel a connection with nature with this botanical inspired look. Pairing artisan textures, such as wood and rattan with natural linen fabrics and leafy plants to transform any indoor space into a peaceful oasis.