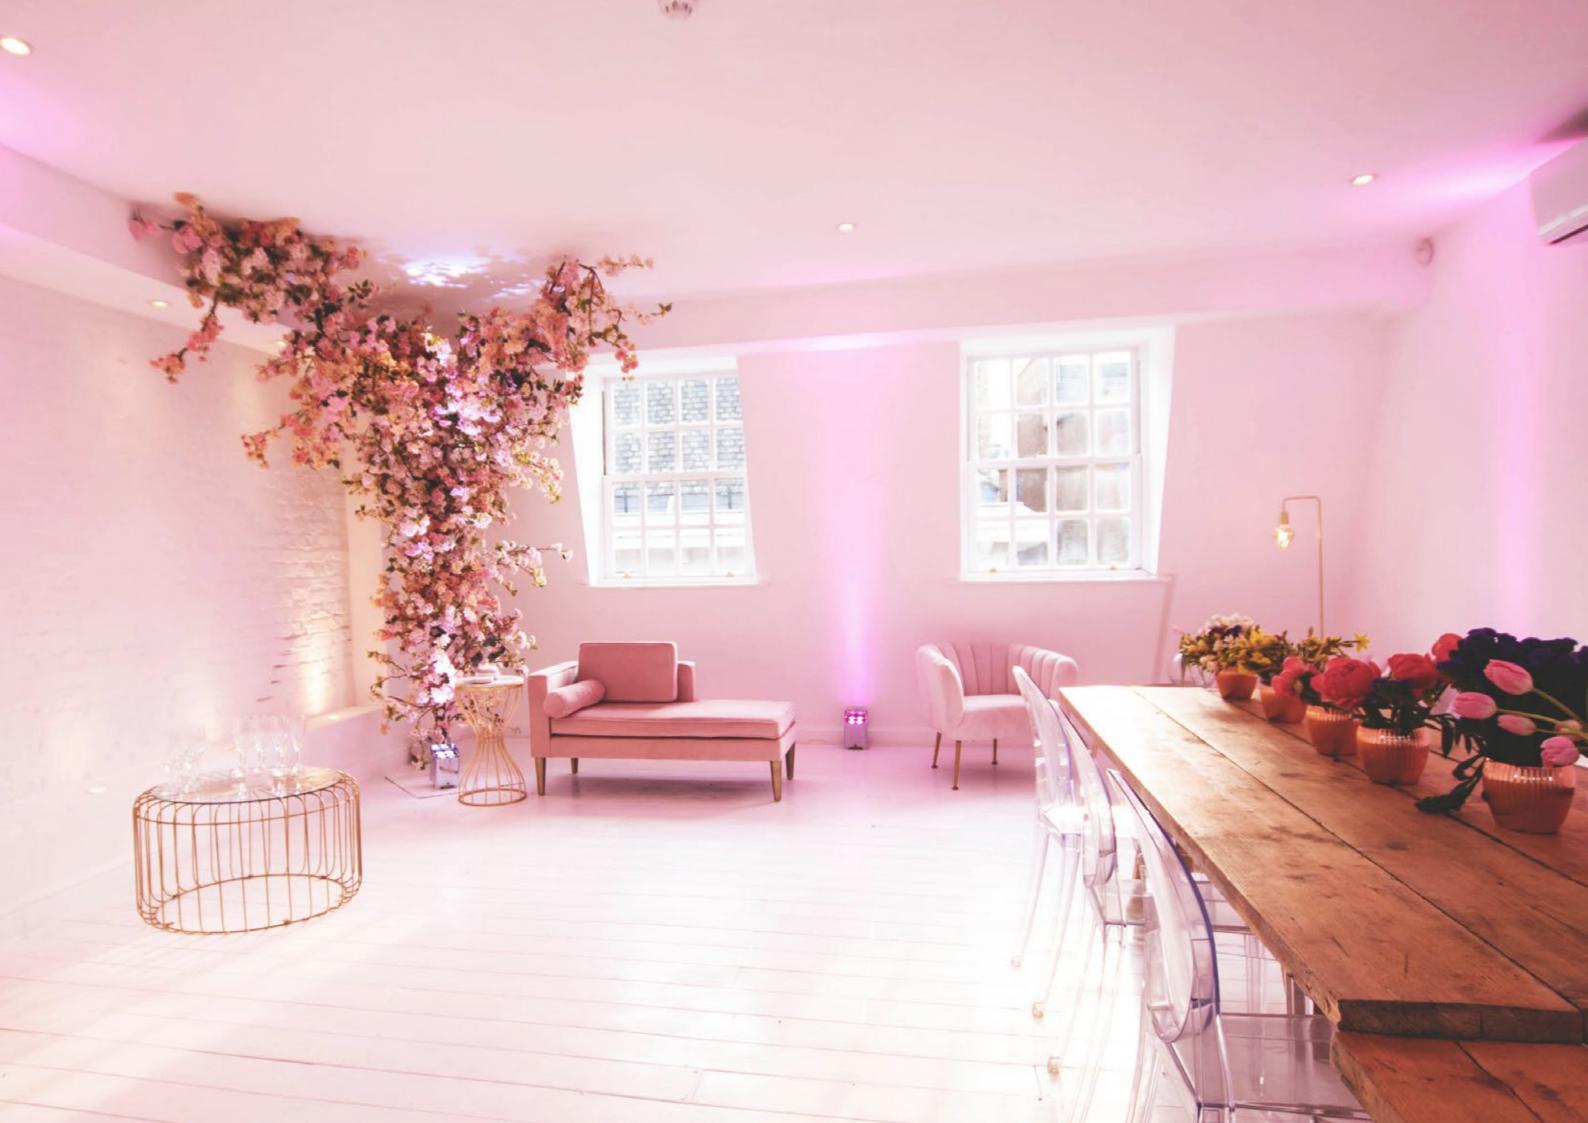

Over the years we have seen a succession of interior design trends gaining popularity. From the rawness and authenticity of the industrial style to the polished metals of 70s inspired glam, from the clean functional lines of mid-century modern to today's bright and bold "millennial" pink accent pieces.