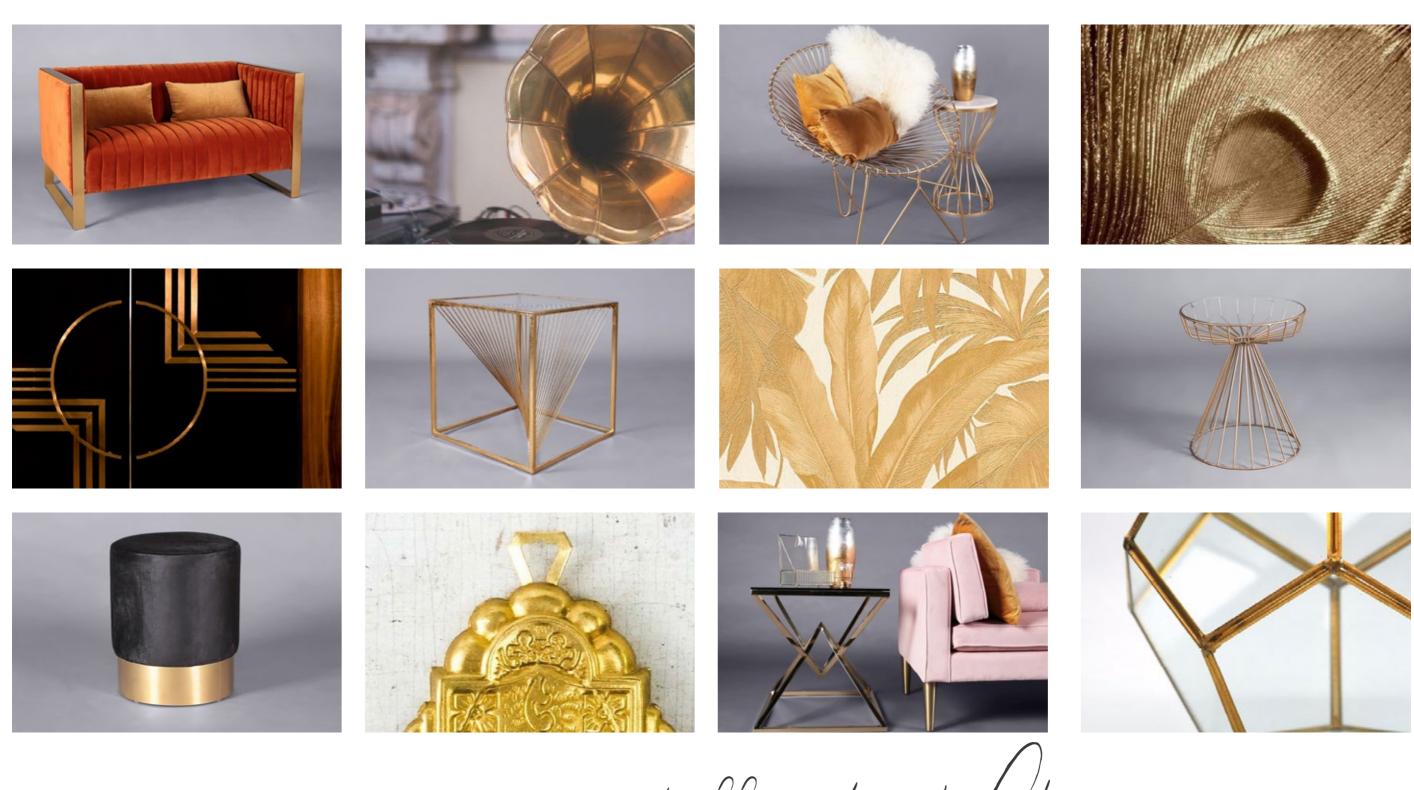

### Retro Glamour

Striking the perfect balance between contemporary and retro, this look's timeless elegance is characterised by geometric frames, gold metals and vibrant velvets.

... just add a glass of Champagne