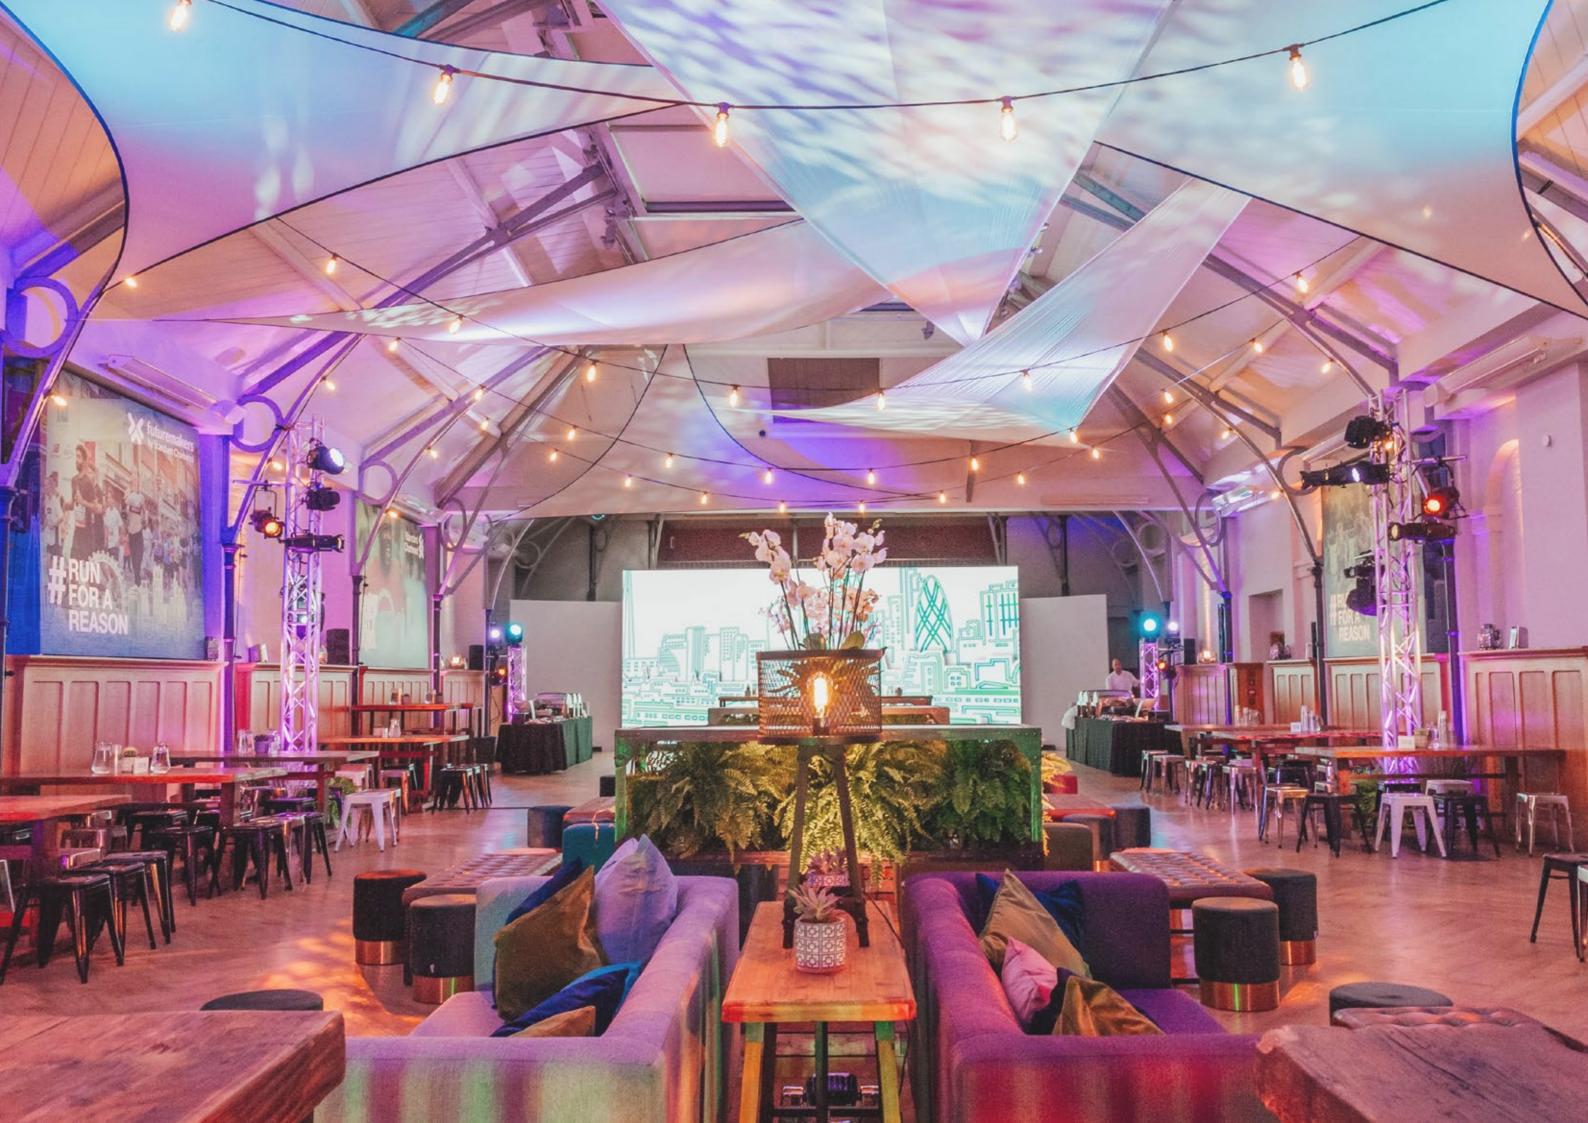

### The perfect look.

Retro Glamour

Indoor Garden

At Furniture on the Move, we share your passion for creating beautiful and memorable events.

We focus on providing pieces that are on trend, elegant, bold and stylish, to help you realise your creative vision.

Over the years we have seen a succession of interior design trends gaining popularity. From the rawness and authenticity of the industrial style to the polished metals of 70s inspired glam, from the clean functional lines of mid-century modern to today's bright and bold "millennial" pink accent pieces.

With such a variety of styles to choose from, what makes a look perfect? We believe that the perfect look is the one you have envisioned and with over 350 ranges of furniture, we can make any concept come to life.