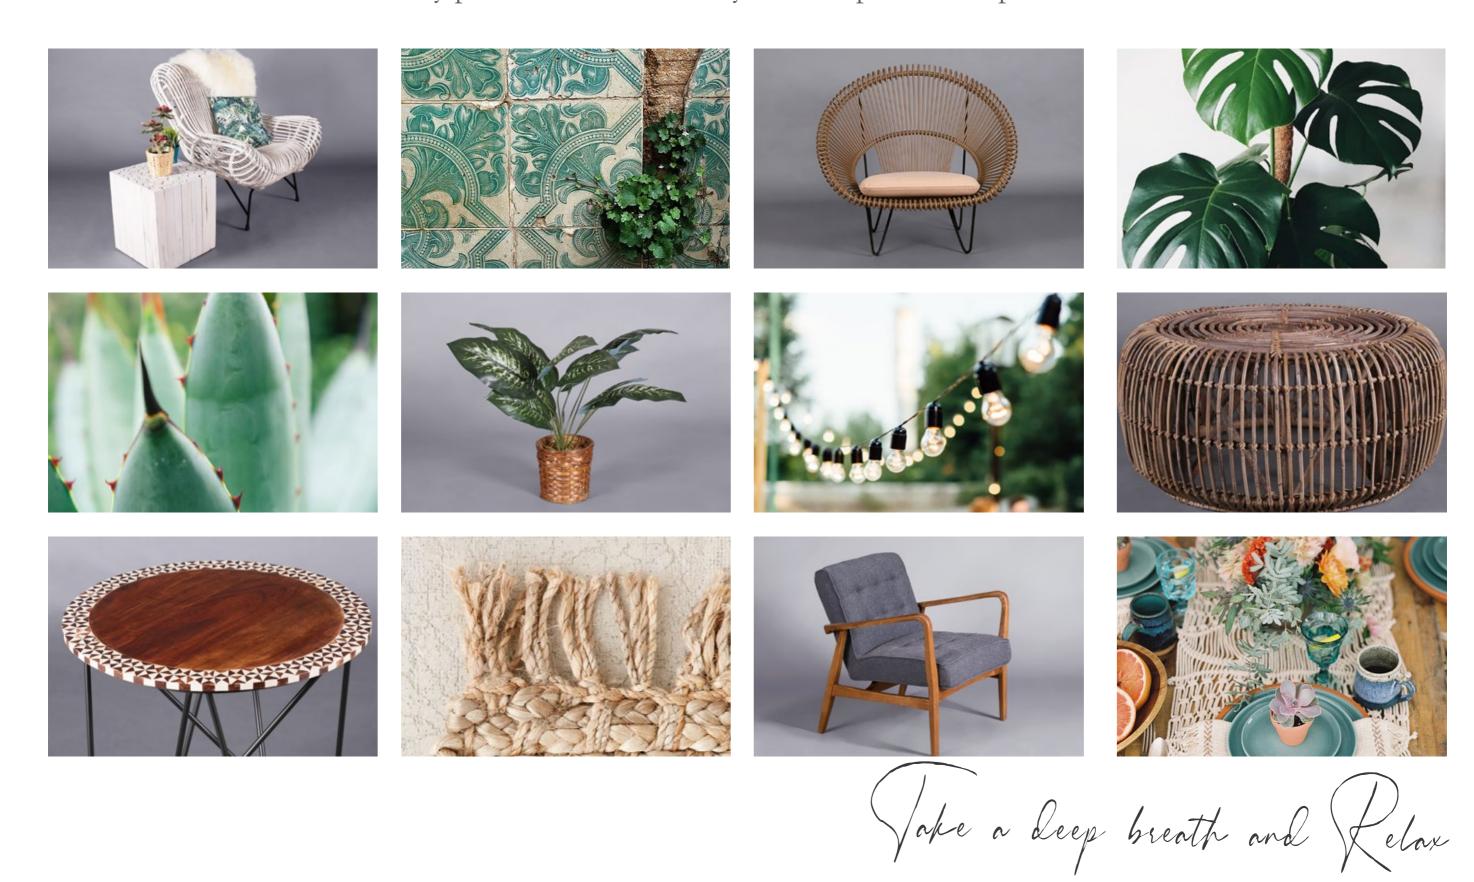

#### Indoor Garden

Feel a connection with nature with this botanical inspired look. Pairing artisan textures, such as wood and rattan with natural linen fabrics and leafy plants to transform any indoor space into a peaceful oasis.