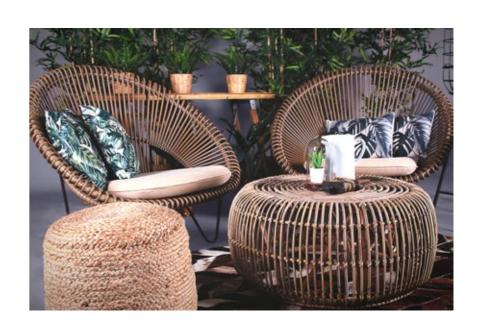

#### Indoor Garden

Feel a connection with nature with this botanical inspired look. Pairing artisan textures, such as wood and rattan with natural linen fabrics and leafy plants to transform any indoor space into a peaceful oasis.