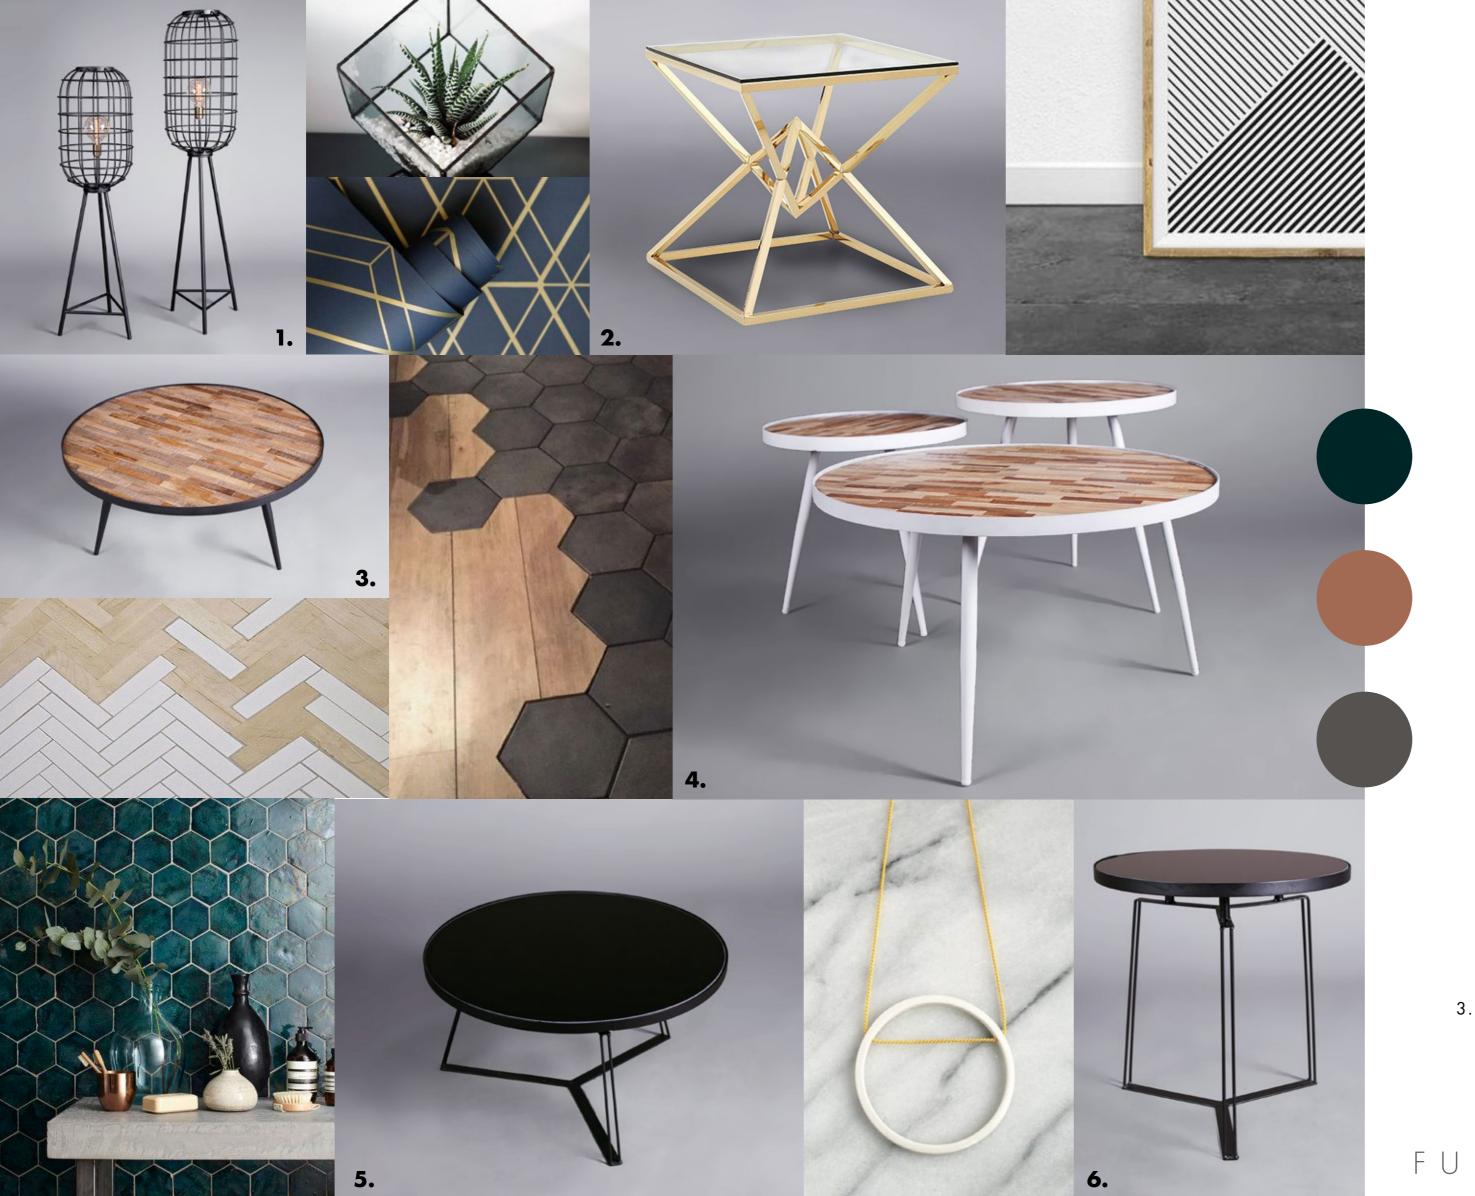

## Geometric design

Geometric shapes create a vibrant and dynamic look and are a design trend that has become more popular each season.

Add harmony and symmetry to your space with parquet table tops, wire frames and sleek circular shapes.

SOLTA FLOOR LAMPS - 2. PRISM SIDE TABLE
CLIFTON COFFEE TABLE - 4. SET OF CLIFTON COFFEE TABLES
COTHAM TABLES