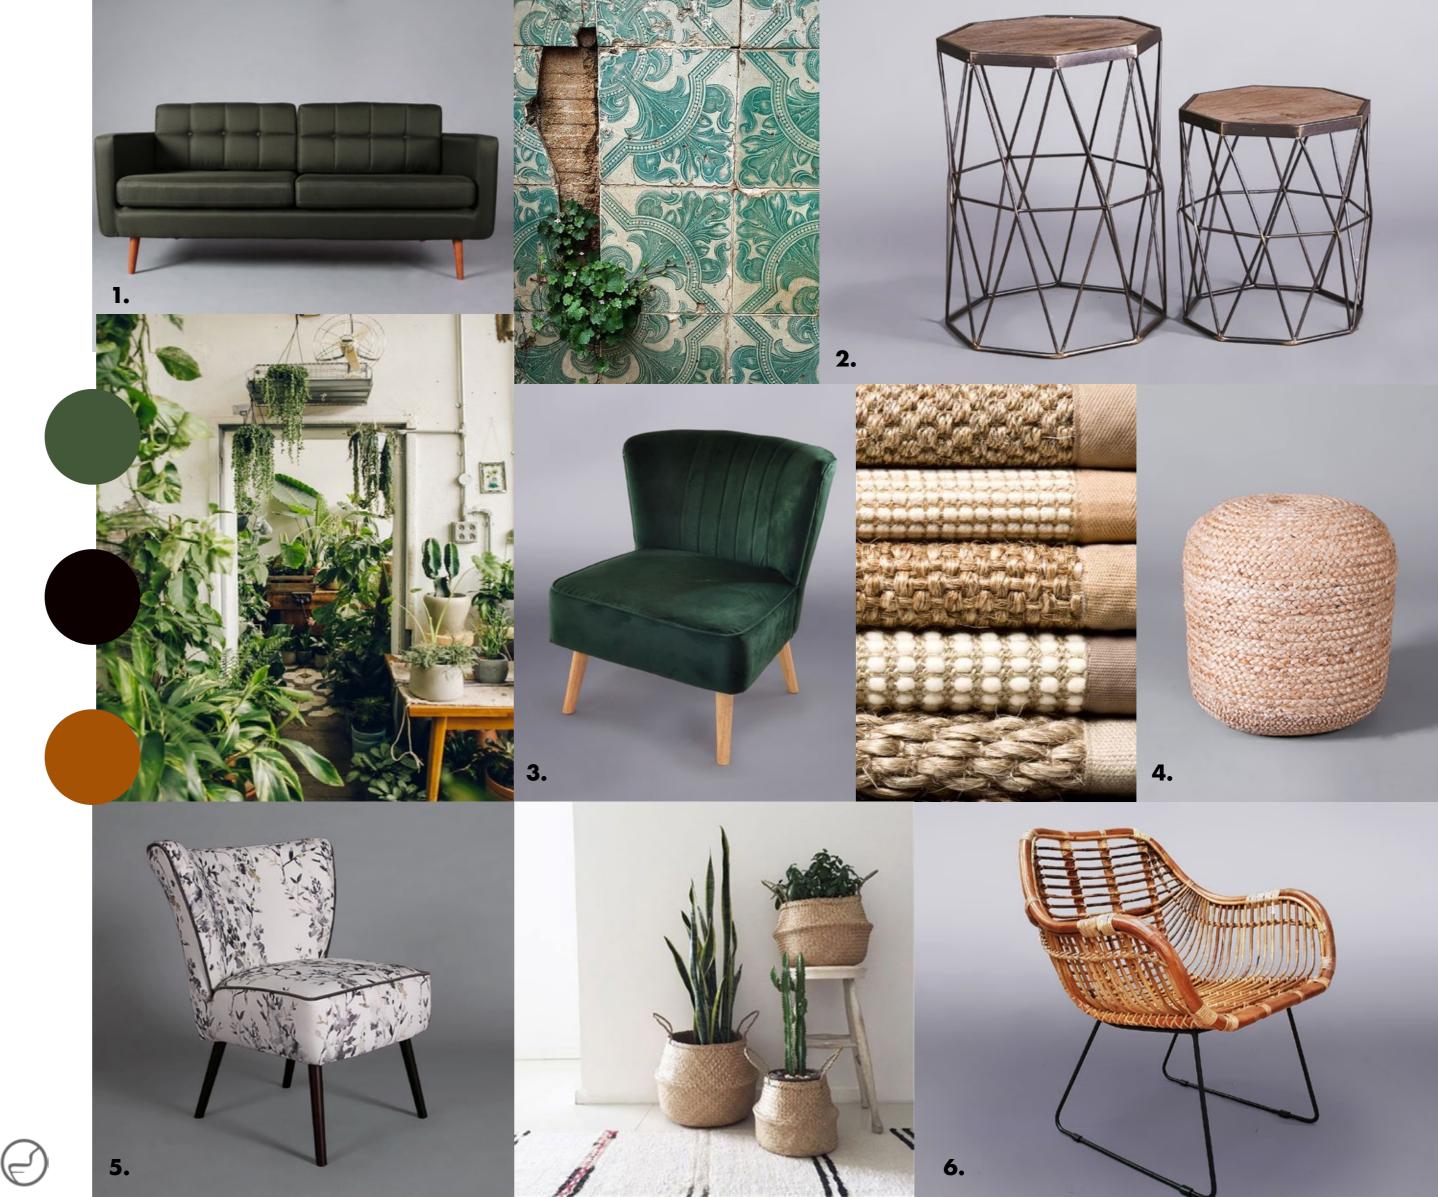

# Botanical trend

Nature-inspired interiors are as fashionable as ever.

Incorporating lush greens, floral patterns and artisan textures, such as rattan and wood, in your design to create afresh and vibrant space.

Bring the outdoors in with our range of lounge furniture and accessories.

1. BROOKLYN SOFA - 2. BIRDCAGE SIDE TABLES

3. ARIEL CHAIR - 4. JUTE POUFFE

5. COCKTAIL CHAIR - 6. PANAMA CHAIR