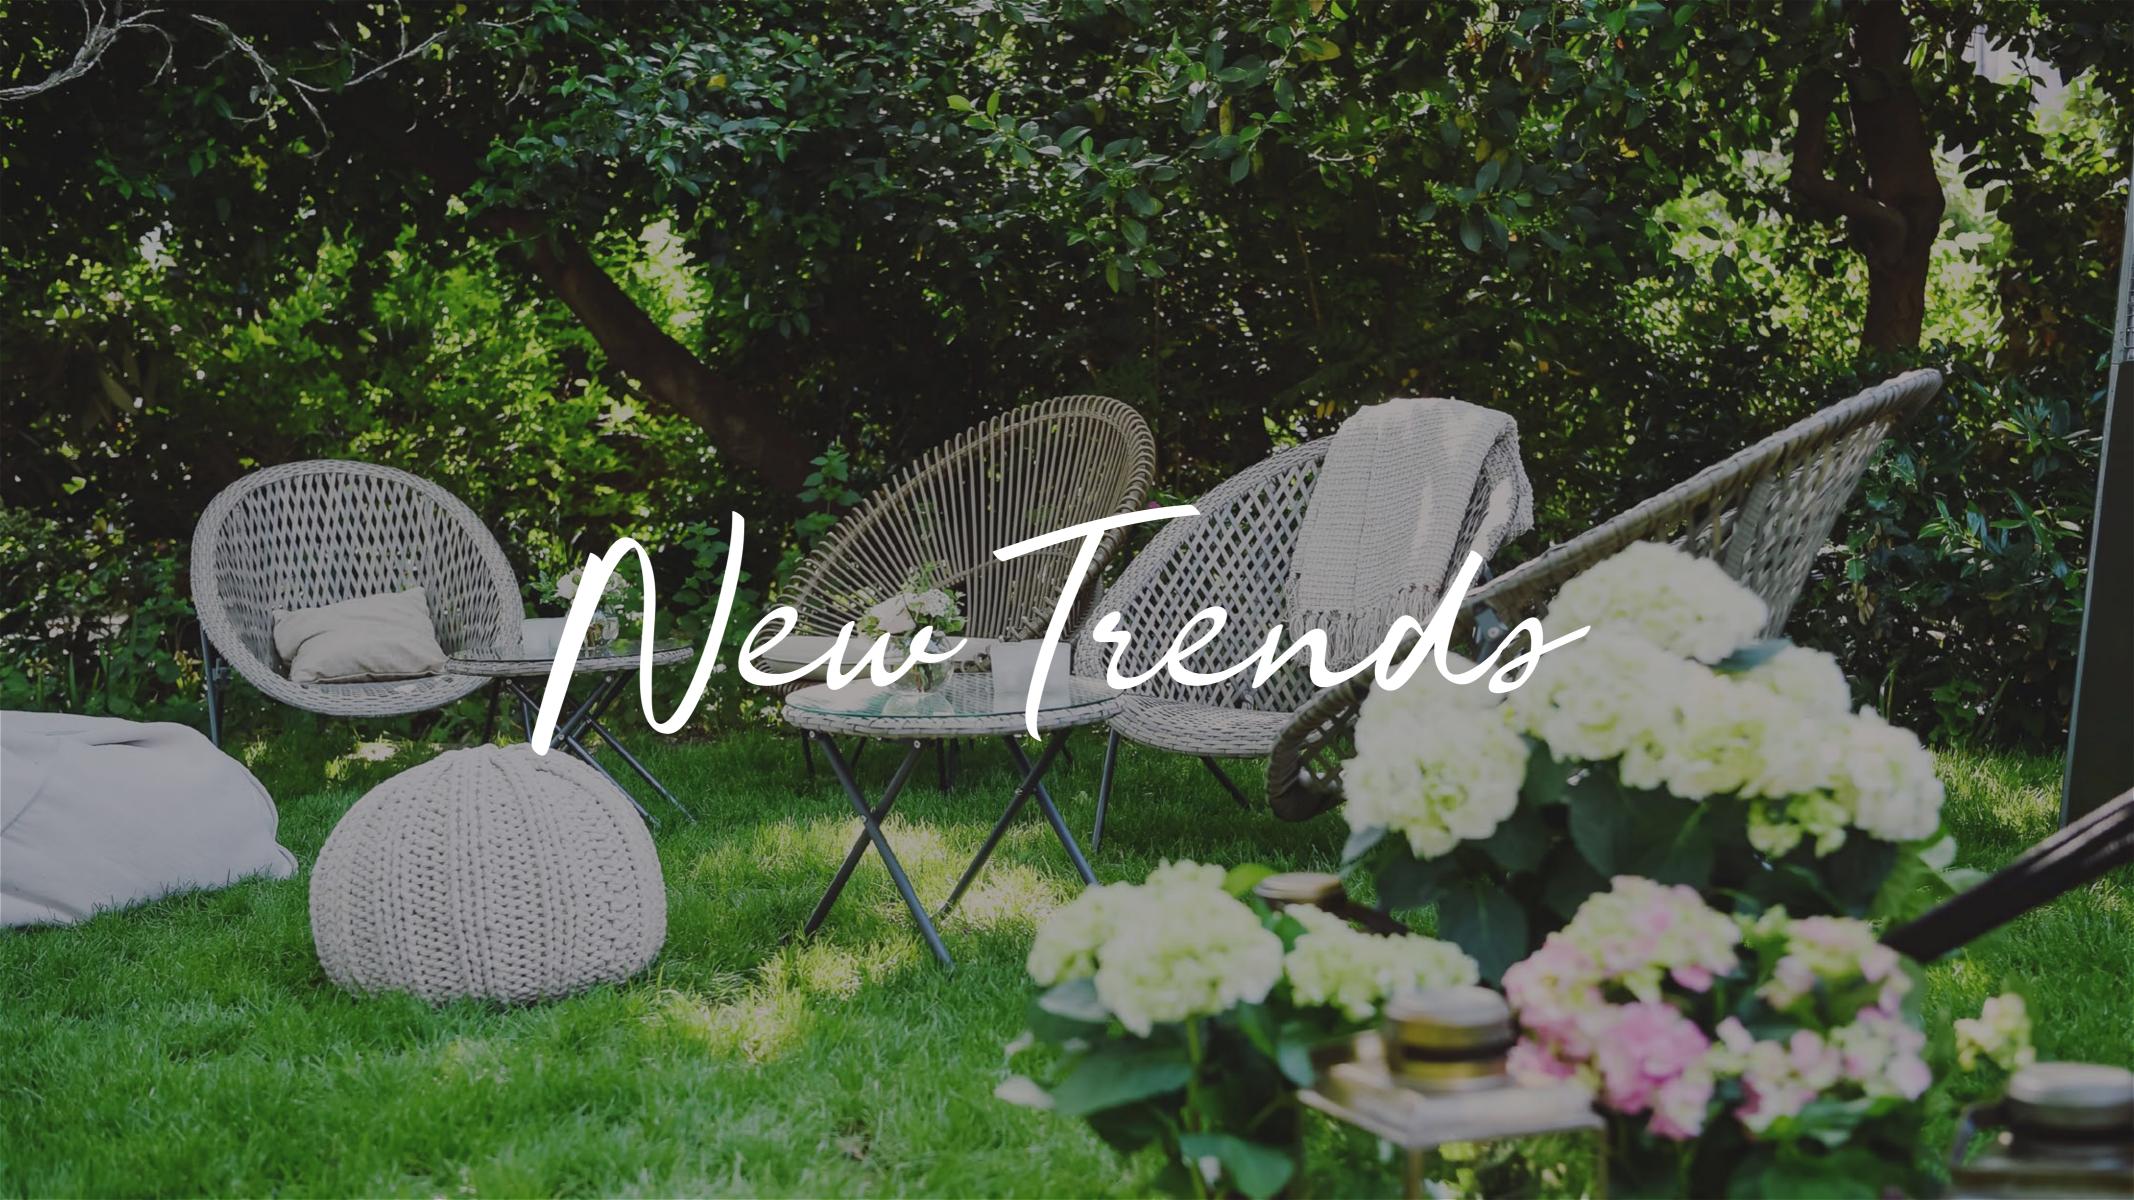

# Botanical trend

Nature-inspired interiors are as fashionable as ever.

Incorporating lush greens, floral patterns and artisan textures, such as rattan and wood, in your design to create afresh and vibrant space.

Bring the outdoors in with our range of lounge furniture and accessories.

1. BROOKLYN SOFA - 2. BIRDCAGE SIDE TABLES

3. ARIEL CHAIR - 4. JUTE POUFFE

5. COCKTAIL CHAIR - 6. PANAMA CHAIR