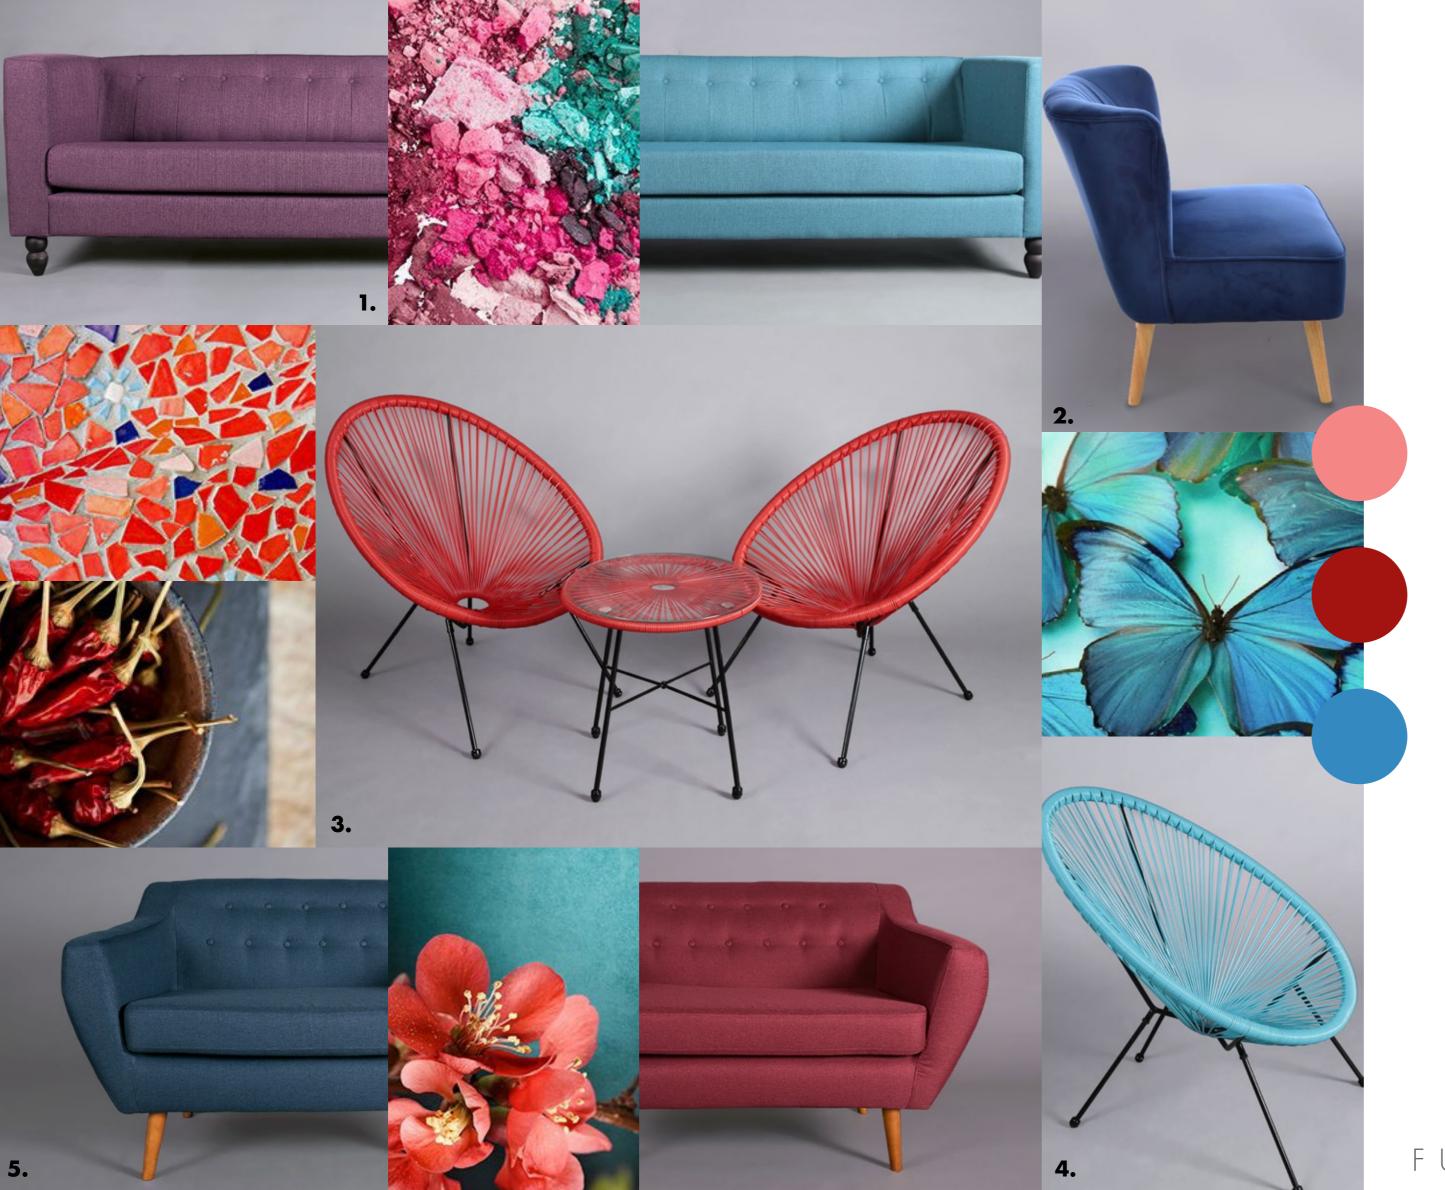

## Bold pigments

Our furniture will add a wonderful pop of colour to your event.

Peacock blue, teal and scarlet, bold yet inviting huesthat are sure to catch the eye.

Make a statement with this year's colourful palette.

1. ASHBURY SOFAS - 2. ARIEL CHAIR

3-4. RIO CHAIR SETS - 5. MANHATTAN SOFA