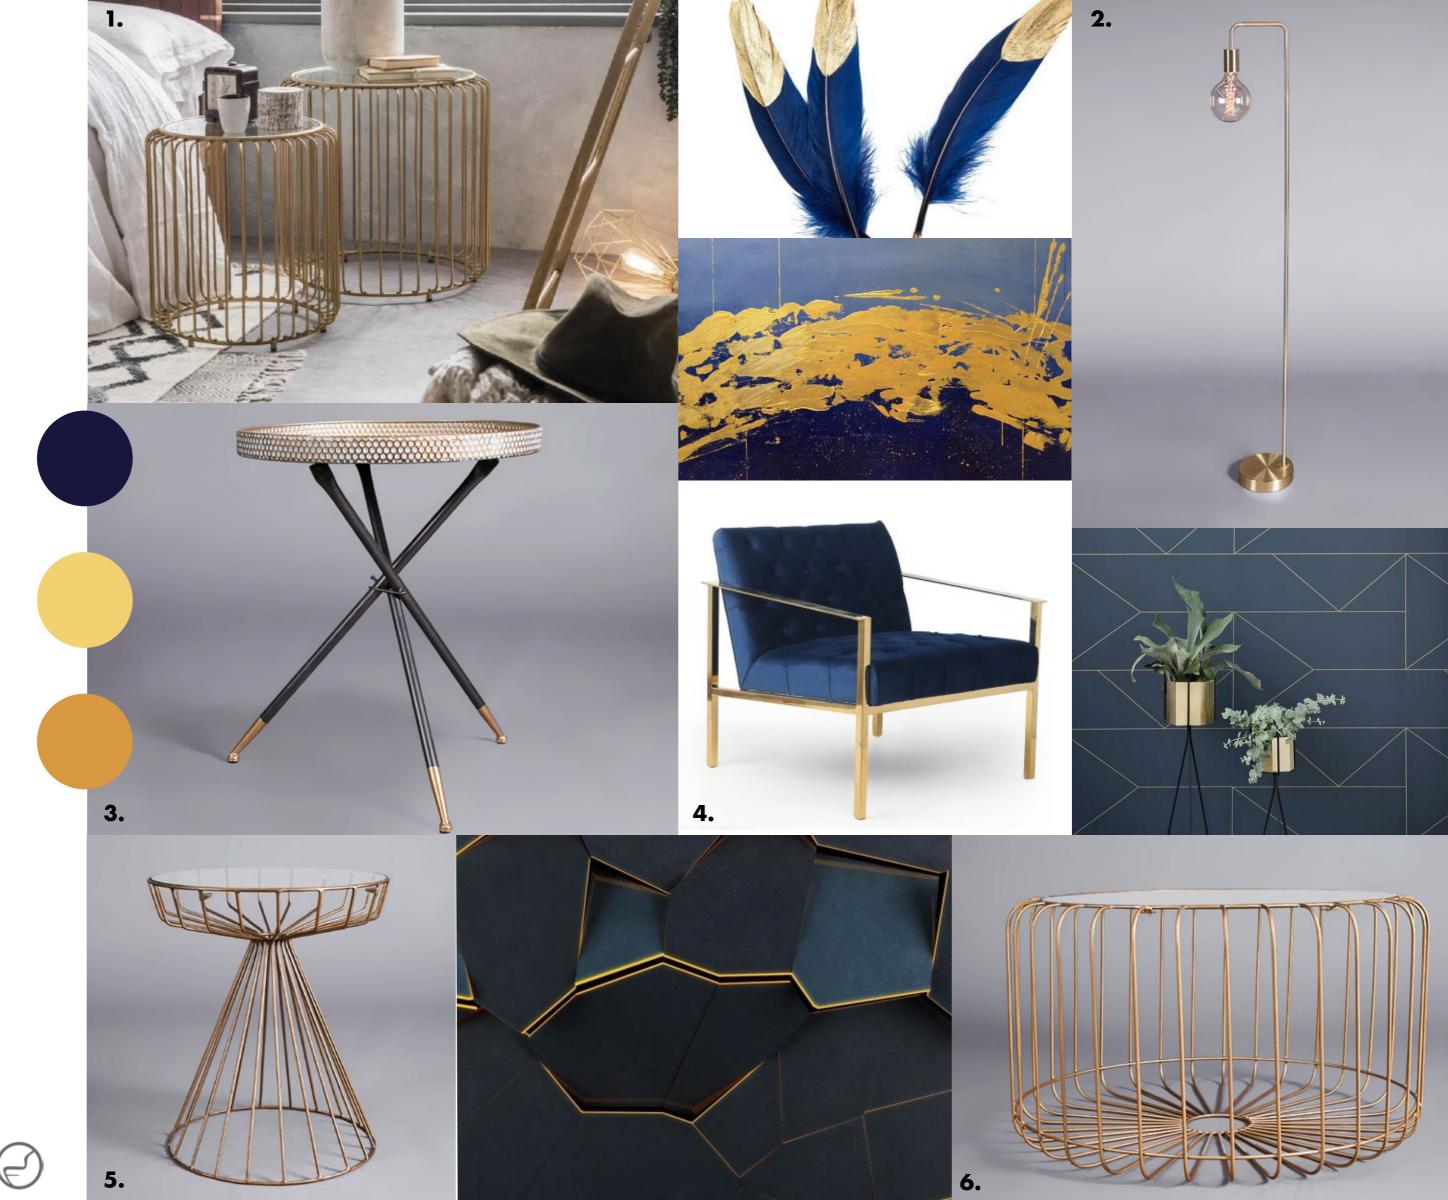

#### Gold luxury

Gold is shining this season

One of the most sophisticated and organic pigments of the metallic colour palette, it can add a luxurios finish to any space.

Pair it with rich shades of blue and greens for a striking look or with muted pastel colours, for a bright spring feel.

- 1. NEVADA GOLD SIDE TABLES 2. ARKEN FLOOR LAMP
  - 3. TRIPOD SIDE TABLE 4. HAYWORTH CHAIR
- 5. NEVADA GOLD SIDE TABLE 6. NEVADA GOLD COFFEE TABLE