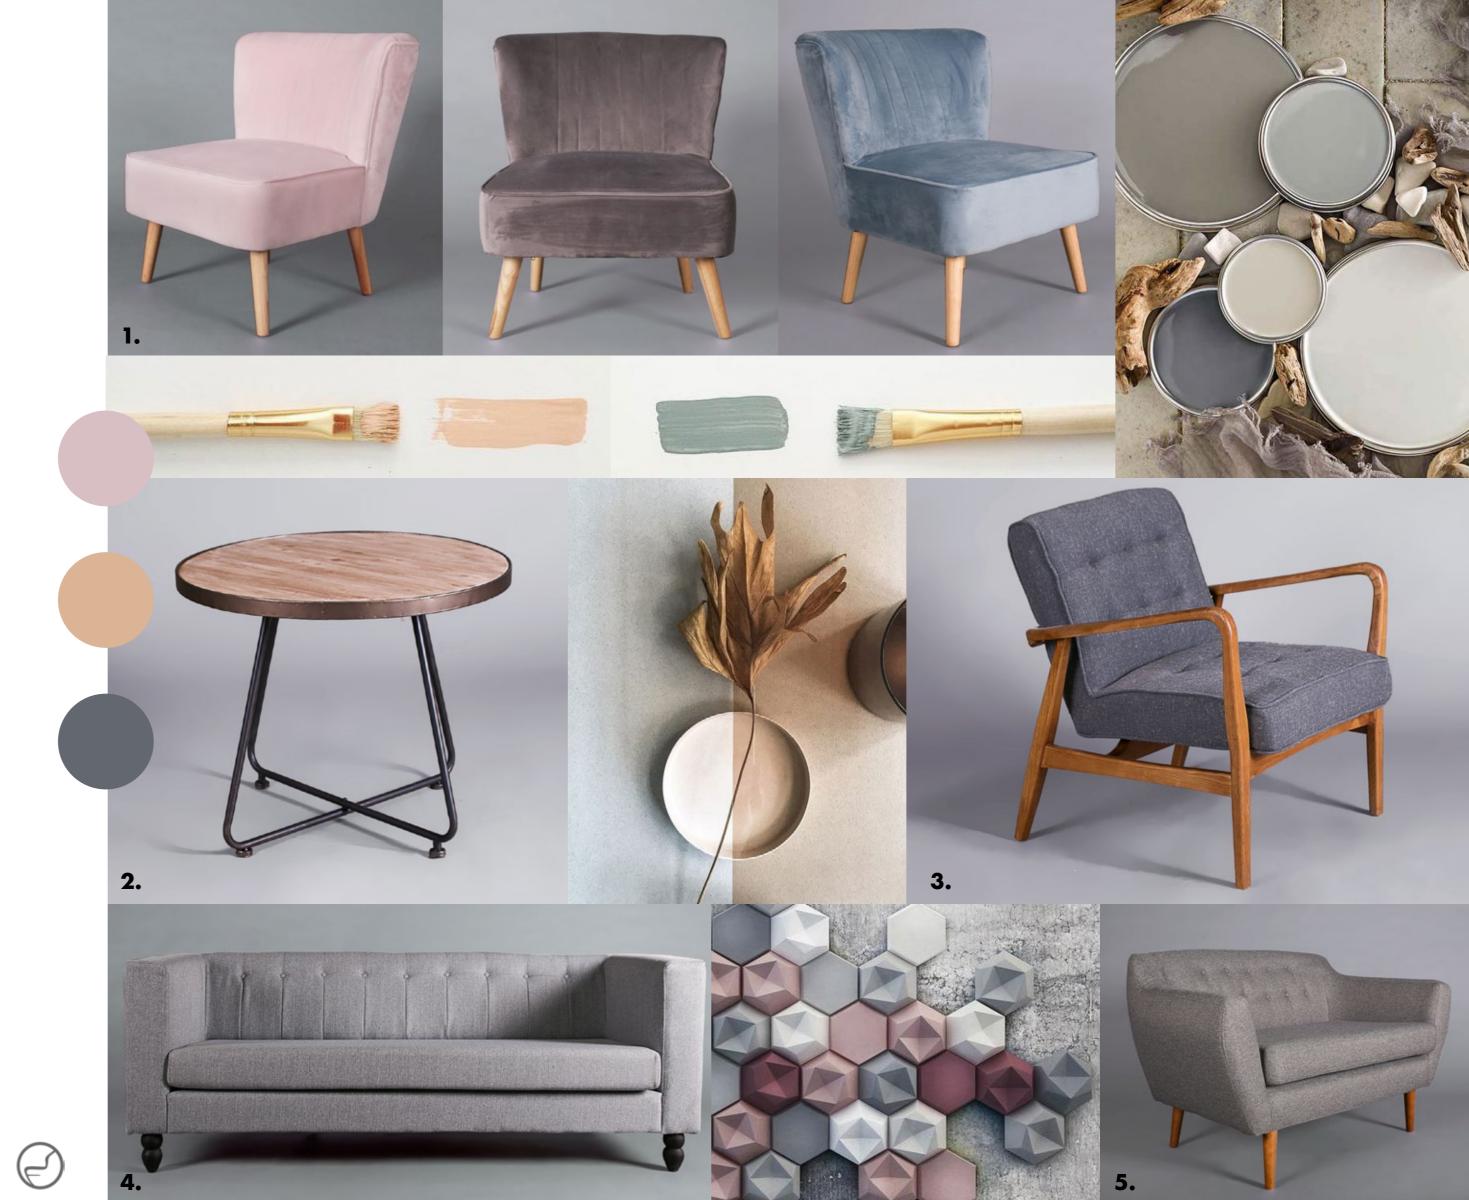

# Neutral warmth

Create a calm and balanced environment combining pastel velvets, light wood textures and neutral linens.

From scandi-chic to midcentury-modern our carefully selected ranges can soften and warm up your space

1. ARIEL CHAIRS -

2. WESTBURY TABLE - 3. OSLO CHAIR

4. ASHBURY SOFA - 5. MANHATTAN SOFA