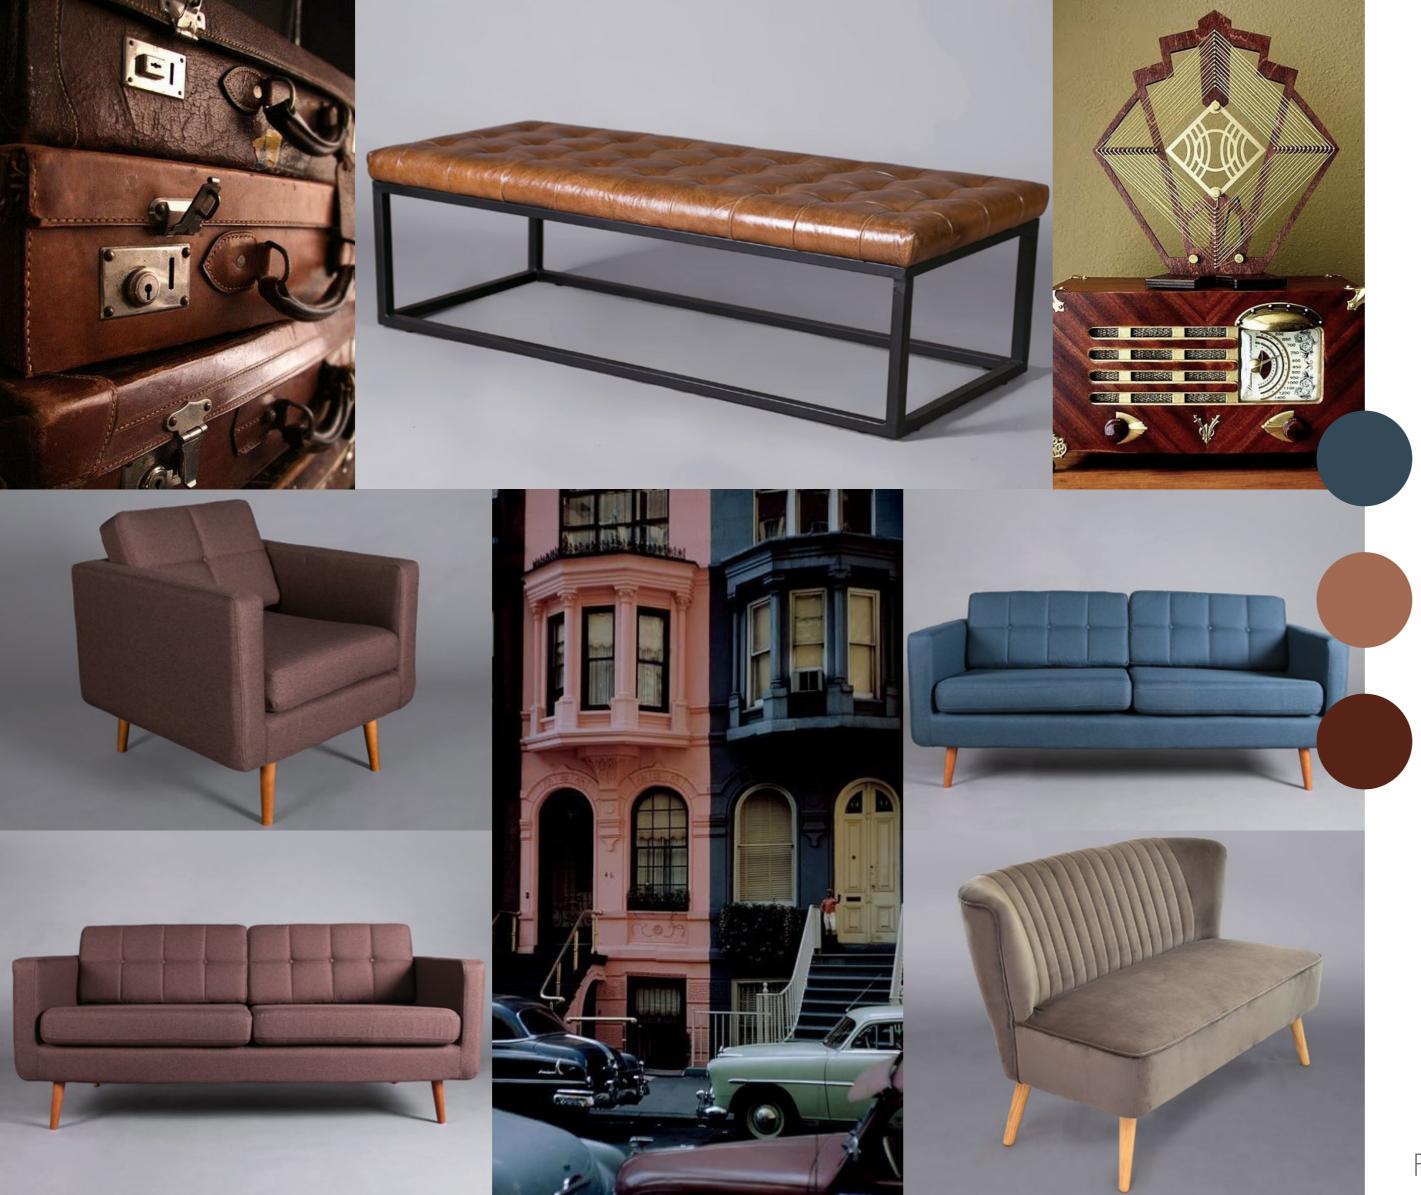

### Timeless elegance

Mid-century modern is a style that has dominated the past few years and is here to stay.

Mixing plush fabrics, functional lines and vintage leather, our range of mid-century inspired furniture are timeless pieces that will add a touch of elegance to your event space.

> 1. STOCKHOLM BENCH - 2. BROOKLYN ARMCHAIR 3-4. BROOKLYN SOFAS - 5. ARIEL SOFA